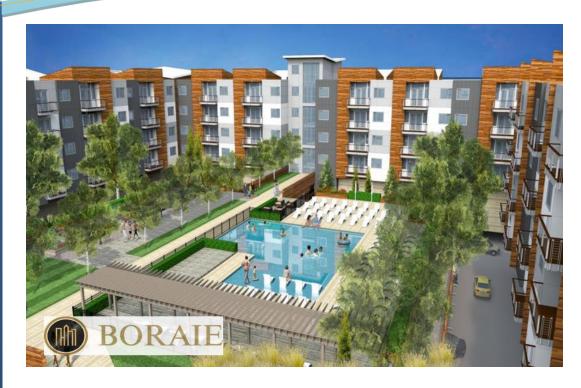

## **PROJECT SUMMARY**

Concord provided MEP/FP engineering for a new residential apartment complex on Atlantic & New Jersey Avenue in Atlantic City, NJ.

# **PROJECT HIGHLIGHTS**

- Three 5-story residential buildings
- Residential gross floor area approximately 300,000 square feet
- Approximately 250 residential apartment units

(856) 427-0200 CONCORD-ENGINEERING.COM